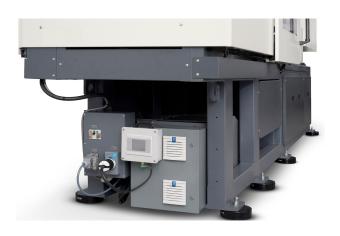

In many cases HydraSmart consumes zero floor space as it is designed to fit within/under many injection molding machines, allowing end users to maximize their output per square foot.