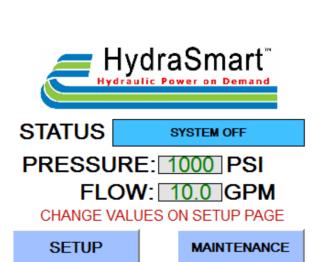

## **Pendant features:**

- ✓ Touchscreen
- ✓ Simple Input Pressure & Flow
- ✓ Recipe Functionality (save/recall)
- ✓ Diagnostics
- ✓ Magnetic Mounting