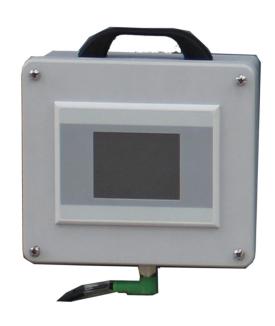

## **Pendant features:**

- ✓ Touchscreen
- ✓ Simple Input Pressure & Flow
- ✓ Recipe Functionality (save/recall)
- ✓ Diagnostics
- ✓ Magnetic Mounting