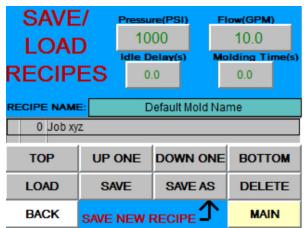

## **Pendant features:**

- ✓ Touchscreen
- ✓ Simple Input Pressure & Flow
- ✓ Recipe Functionality (save/recall)
- ✓ Diagnostics
- ✓ Magnetic Mounting