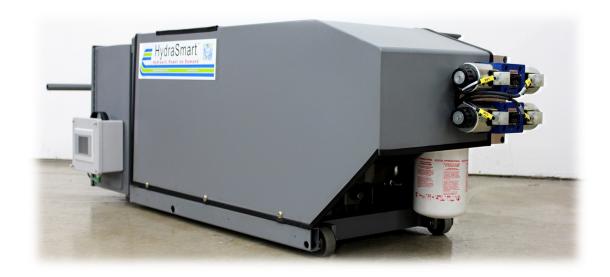

## HydraSmart™ Power Unit

HydraSmart is the next generation Hydraulic Power Unit (HPU). HydraSmart is an efficient, plug and play HPU that provides variable pressure and flow, easily set via touchscreen.

## **Features and Benefits:**

- ✓ Energy Efficient
- ✓ Portable & Compact (fits under/within many machines)
- ✓ Variable Pressure/Flow(via Plug & Play touchscreen pendant)
- ✓ Reduced Noise