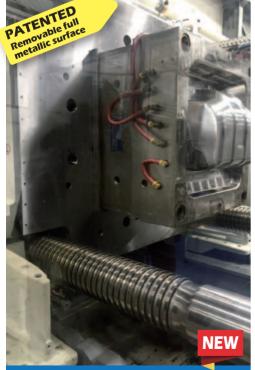

#### Removable Full Metallic Surface

Magnetic platen is more flexible with removable full metallic surface.