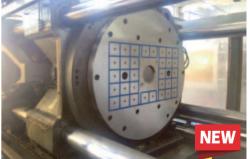

## **Rotary Platen**

Movable side platen for 180° rotary platen installed on a twin injection unit machine.