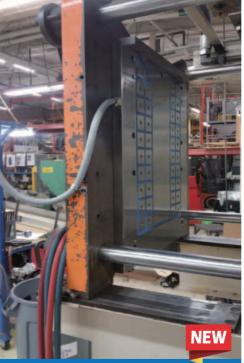

Saturation Detection                                                 |       |                 | Dual Prox. Safety System Standard                                        |       |                 |
| TPM - Temperature Monitor                                                           |       |                 | In the Field Repairs of Magnetic Plates                                  |       |                 |
| MI - Multiple Injection Option                                                      |       |                 | Quick Disconnect Control Connections                                     |       |                 |

## magbo = More value, technology, performance, less cost



#### Removable Full Metallic Surface

Magnetic platen is more flexible with removable full metallic surface.



## **Blow Molding**

Special lightweight magnetic platens for increased mold weight capabilities on presses typically found in the blow molding sector.



#### **Multiple Injection Nozzle**

Fixed side platen on multi-injection press



## **Rotary Platen**

Movable side platen for 180° rotary platen installed on a twin injection unit machine.